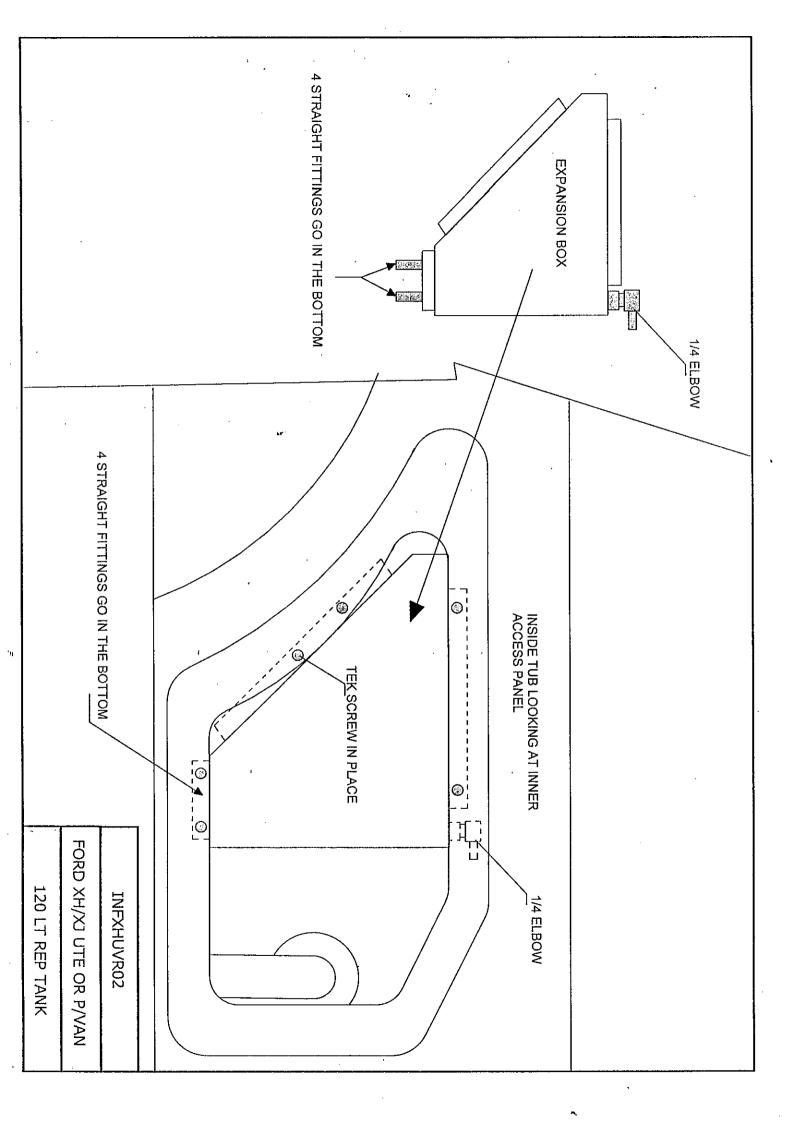

Installation Instructions for FXHUVR Ford Falcon XH Ute/Panel Van 120L Replacement Tank

- 1. Remove the tank floorboard cover. Disconnect and remove the fuel pump and sender assembly. Drain the fuel tank, disconnect all other hoses from the tank and remove the tank from the vehicle.
- 2. Cut 35mm off the tank end of the OEM filler pipe. Increase the radius and height of the fast fill hose cut out in body as per the diagram provided. Remove and discard the OEM tank mounting bracket from the transmission tunnel and the cabin backboard (should be cut in a manner that leaves none of bracket protruding). The floor pan may also require tapping down slightly near the chassis box sections depending on vehicle manufacturing variations (trial-fitting the tank will be required to ascertain whether or not this is required.)
- 3. Fit the tank into position, drill holes and bolt in place. Fit all of the brass fittings to allow the hoses to run in a clockwise direction around towards the filler neck. Install the fuel separation chamber and connect the four (4) vent lines from the tank to the bottom of the chamber. Connect the line which goes to the emission canister to the top of the chamber.
- 4. Enlarge the mounting holes in the pump/sender assembly out to 5.5mm and the fit pump/sender assembly to the tank using the screws and fibre washers provided (suitable thread sealer must be used). Fill the tank with fuel and check for leaks then refit the floorboard cover.

## FITTING KIT CONTENTS FXHUVR

| Brass:                                                | Electrical:                                       |
|-------------------------------------------------------|---------------------------------------------------|
| ○ 1 x P3 5/8 x 1/4 Hose Barb Straight                 |                                                   |
| <ul> <li>5 x P6 1/4 x 1/8 Hose Barb Elbows</li> </ul> |                                                   |
| ○ 4 x P3 1/4 x 1/8 Hose Barb Straights                |                                                   |
| Bolts / Nuts:                                         | Misc Parts:                                       |
| <ul> <li>2 x M10 x 30 Bolts</li> </ul>                | o 6 x 30mm Tek Screws                             |
| <ul> <li>2 x M10 Nyloc Nuts</li> </ul>                | <ul> <li>1 x Remote Expansion Box</li> </ul>      |
| <ul> <li>4 x M10 Large Body Washers</li> </ul>        |                                                   |
| <ul> <li>6 x M5 x 12 Panheads</li> </ul>              |                                                   |
| <ul> <li>6 x M5 Fibre Washers</li> </ul>              |                                                   |
| Hose Clamps:                                          | Cable Ties:                                       |
| ○ 10 x 1/4" Hose Clamps                               | o 8 x 7" Cable Ties                               |
| Sender:                                               | Pumps & Filters:                                  |
|                                                       |                                                   |
| Hose:                                                 | 4 Pages of Fitting Instructions Consisting of:    |
| o 1 x 6mm CMP Hose @ 2660mm                           | <ul> <li>1 x Page Fitting Instructions</li> </ul> |
| o 1 x 6mm CMP Hose @ 1800mm                           | <ul> <li>1 x Page Fitting Kit Contents</li> </ul> |
| o 1 x 6mm CMP Hose @ 900mm                            | <ul> <li>1 x Diagram #IFXHUVR01</li> </ul>        |
| <ul> <li>1 x 6mm CMP Hose @ 800mm</li> </ul>          | <ul> <li>1 x Diagram #IFXHUVR02</li> </ul>        |