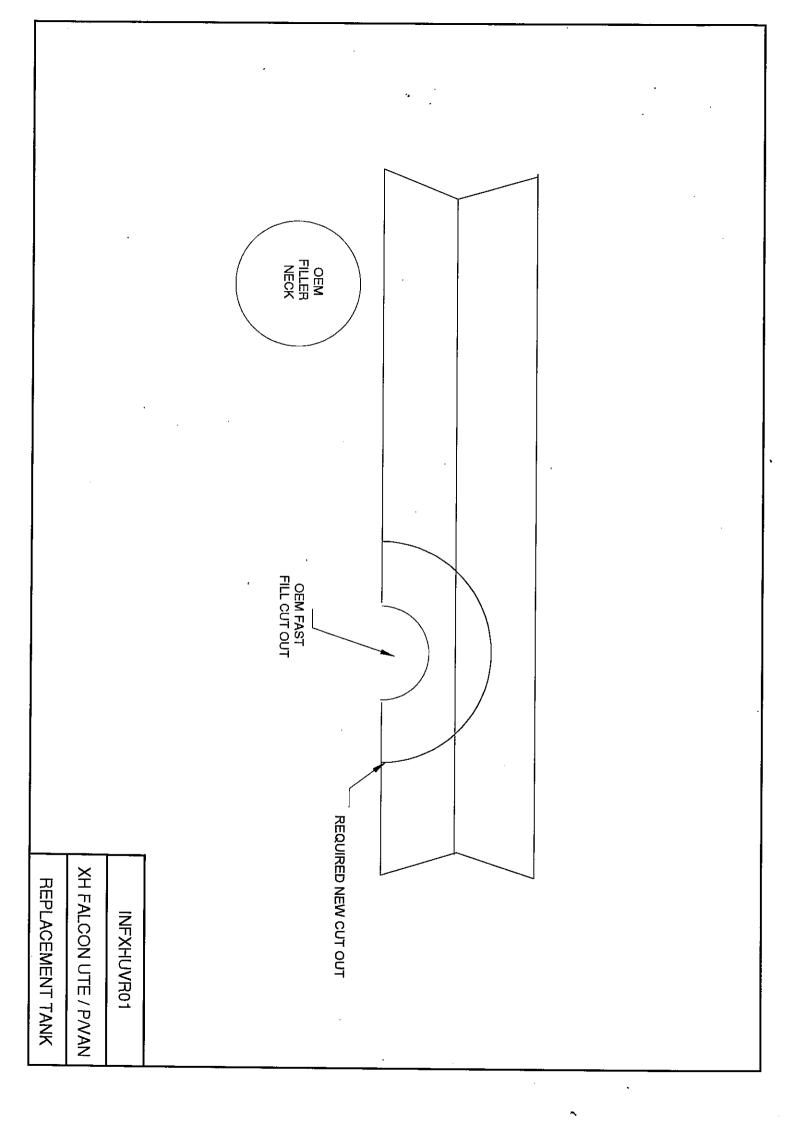

Installation Instructions for FXHUVR Ford Falcon XH Ute/Panel Van 120L Replacement Tank

- 1. Remove the tank floorboard cover. Disconnect and remove the fuel pump and sender assembly. Drain the fuel tank, disconnect all other hoses from the tank and remove the tank from the vehicle.
- 2. Cut 35mm off the tank end of the OEM filler pipe. Increase the radius and height of the fast fill hose cut out in body as per the diagram provided. Remove and discard the OEM tank mounting bracket from the transmission tunnel and the cabin backboard (should be cut in a manner that leaves none of bracket protruding). The floor pan may also require tapping down slightly near the chassis box sections depending on vehicle manufacturing variations (trial-fitting the tank will be required to ascertain whether or not this is required.)
- 3. Fit the tank into position, drill holes and bolt in place. Fit all of the brass fittings to allow the hoses to run in a clockwise direction around towards the filler neck. Install the fuel separation chamber and connect the four (4) vent lines from the tank to the bottom of the chamber. Connect the line which goes to the emission canister to the top of the chamber.
- 4. Enlarge the mounting holes in the pump/sender assembly out to 5.5mm and the fit pump/sender assembly to the tank using the screws and fibre washers provided (suitable thread sealer must be used). Fill the tank with fuel and check for leaks then refit the floorboard cover.