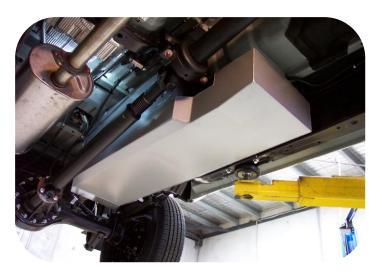

## LONG RANGE REPLACEMENT FUEL TANK - 140LT

- The replacement tank gives an increase of 75% over the standard 80lt tank
- The tank retains the standard factory ground clearance
- Driving range is in excess of 1490km (based on 9.4lt per 100km)

## Features

- 3 year Australia wide warranty on the tank
- 1 year Australia wide warranty on parts
- Full internal baffling

| Supplied | \$ |
|----------|----|
| Fitted   | \$ |

- Excellent ground clearance
- 2mm T125CQ aluminised steel construction
- Original vehicle emission control system retained