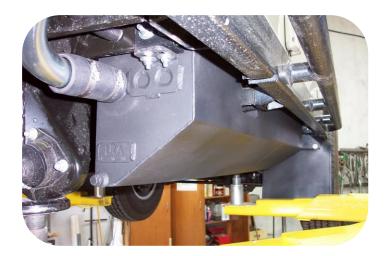

## LONG RANGE AUXILIARY FUEL TANK - 60lt

- Total fuel capacity with LH sill and standard main tank is 135lt
- This tank will not fit with factory side steps
- Driving range is in excess of 100km with LH Sill tank (based on 11.1lt per 100km)

The kit includes everything required to fit the new tank with minimal fuss. The tank is manufactured from 2mm aluminised steel, etch primed and finished in black stone guard.

## **Features**

- 3 year Australia wide warranty on the tank
- 1 year Australia wide warranty on parts
- Full internal baffling

- Excellent ground clearance
- 2mm T125CQ aluminised steel construction
- Original vehicle emission control system retained