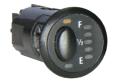

All auxiliary tanks come complete with a quality LED Switch Gauge unit which shows the fuel level in the auxiliary tank and incorporates the switch to operate the transfer pump.

Whether its towing touring or just everyday driving, a Defender owner with a tank fitted can fill up when it's cheap and drive on by laughing when the fuel goes through the up cycle every week!