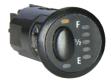

All auxiliary tanks come complete with a quality LED Switch Gauge unit which shows the fuel level in the auxiliary tank and incorporates the switch to operate the transfer pump.

Whether its towing touring or just everyday driving, a Defender owner with a tank fitted can fill up when it's cheap and drive on by laughing when the fuel goes through the up cycle every week!