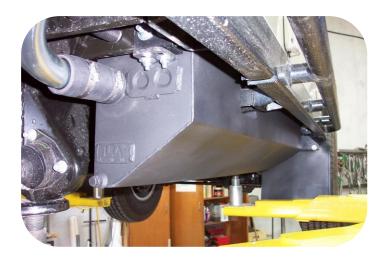

## LONG RANGE AUXILIARY FUEL TANK - 65lt

- Total fuel capacity with RH sill and standard main tank 140lt
- This tank will not fit with factory side steps
- Driving range is in excess of 1250km with RH Sill tank (based on 11.1lt per 100km)

The kit includes everything required to fit the new tank with minimal fuss. The tank is manufactured from 2mm aluminised steel, etch primed and finished in black stone guard.

## **Features**

- 3 year Australia wide warranty on the tank
- 1 year Australia wide warranty on parts
- Full internal baffling

- Excellent ground clearance
- 2mm T125CQ aluminised steel construction
- Original vehicle emission control system retained