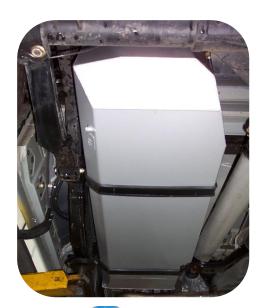

## LONG RANGE REPLACEMENT FUEL TANK - 150LT

- The replacement tank gives an increase of 85% over the standard 80lt tank
- The tank retains the standard factory ground clearance
- Driving range is in excess of 1630km (based on 9.2lt per 100km)
- This tank suits the Thai built, VIN starting with MNT

Whether its towing touring or just everyday driving, a Navara owner with a tank fitted can fill up when it's cheap and drive on by laughing when the fuel goes through the up cycle every week!

The kit includes everything required to fit the new tank with minimal fuss. The tank is manufactured from 2mm aluminised steel, etch primed and finished in silver hammertone enamel paint.

## **Features**

- 3 year Australia wide warranty on the tank
- 1 year Australia wide warranty on parts
- Full internal baffling

- Excellent ground clearance
- 2mm T125CQ aluminised steel construction
- Original vehicle emission control system retained