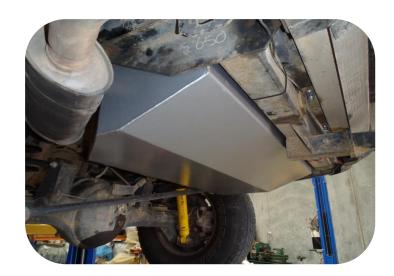

## LONG RANGE REPLACEMENT FUEL TANK - 146LT

- The replacement tank gives an increase of 60% over the standard 90lt tank.
- Driving range is in excess of 1340km (based on 10.9lt per 100km)
- Fits SWB, Wagon & Coil Cab Chassis in both Petrol & Diesel

Whether its towing touring or just everyday driving, a Nissan owner with a tank fitted can fill up when it's cheap and drive on by laughing when the fuel goes through the up cycle every week!

The kit includes everything required to fit the new tank with minimal fuss. The tank is manufactured from 2mm aluminised steel, etch primed and finished in silver hammertone enamel paint.

## **Features**

- 3 year Australia wide warranty on the tank
- 1 year Australia wide warranty on parts
- Full internal baffling

- Excellent ground clearance
- 2mm T125CQ aluminised steel construction
- Original vehicle emission control system retained