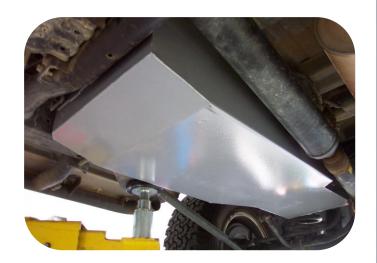

## LONG RANGE SUB REPLACEMENT FUEL TANK - 75LT

- The replacement tank gives an increase of 110% over the standard 35lt tank.
- Driving range is in excess of 680km (based on 10.9lt per 100km) – DIESEL

Whether its towing touring or just everyday driving, a Patrol owner with a tank fitted can fill up when it's cheap and drive on by laughing when the fuel goes through the up cycle every week!

The kit includes everything required to fit the new tank with minimal fuss. The tank is manufactured from 2mm aluminised steel, etch primed and finished in silver hammertone enamel paint.

## **Features**

- 3 year Australia wide warranty on the tank
- 1 year Australia wide warranty on parts
- Full internal baffling

- Excellent ground clearance
- 2mm T125CQ aluminised steel construction
- Original vehicle emission control system retained