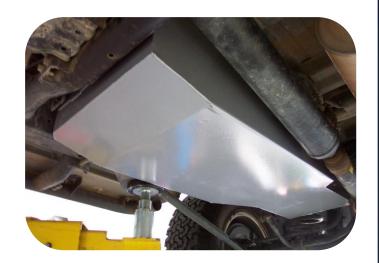

## LONG RANGE SUB REPLACEMENT FUEL TANK - 75LT

- The replacement tank gives an increase of 110% over the standard 35lt tank.
- Driving range is in excess of 420km (based on 17.7lt per 100km) - PETROL

Whether its towing touring or just everyday driving, a Patrol owner with a tank fitted can fill up when it's cheap and drive on by laughing when the fuel goes through the up cycle every week!

The kit includes everything required to fit the new tank with minimal fuss. The tank is manufactured from 2mm aluminised steel, etch primed and finished in silver hammertone enamel paint.

## **Features**

- 3 year Australia wide warranty on the tank
- 1 year Australia wide warranty on parts
- Full internal baffling

- Excellent ground clearance
- 2mm T125CQ aluminised steel construction
- Original vehicle emission control system retained