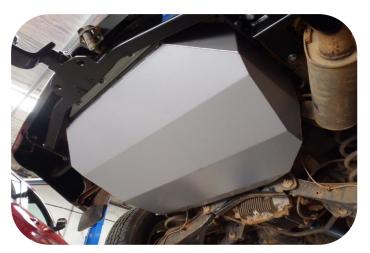

## LONG RANGE AUXILIARY FUEL TANK - 150LT

- Total fuel capacity 290lt (standard tank 140lt)
- Spare wheel to be removed and relocated
- Driving range is in excess of 2000km (based on 14.5lt per 100km)
- Will not fit with Genuine Nissan Tow Bar On Series 5 (2020+, it will not fit with Hayman Reece towbar 03354RW

The with includes everything required to fit the new tank with minimal fuss. The tank is manufactured from 2mm aluminised steel, etch primed and finished in silver hammertone enamel paint.

All I long range fuel tanks are proudly Australian made since 1989.

## Supplied \$

- Excellent ground clearance
- 2mm T125CQ aluminised steel construction
- Original vehicle emission control system retained

For more information visit our website or give us a call

23 Industry Court, Lilydale, Victoria, 3140. info@longrangeautomotive.com.au P. +61 3 9739 5667 F. +61 3 9739 5057 www.longrangeautomotive.com.au