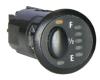

All auxiliary tanks come complete with a quality LED Switch Gauge unit which shows the fuel level in the auxiliary tank and incorporates the switch to operate the transfer pump.

Whether its towing touring or just everyday driving, a Y62 Patrol owner with a **up** tank fitted can fill up when it's cheap and drive on by laughing when the fuel goes through the up cycle every week!