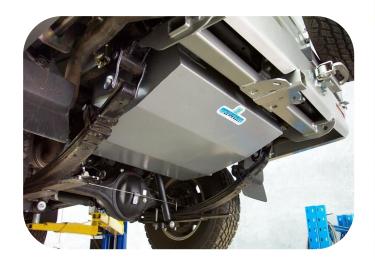

## LONG RANGE REPLACEMENT FUEL TANK - 170LT

- The replacement tank gives an increase of 90% over the standard 90lt tank.
- Driving range is in excess of 1430km (based on 11.9lt per 100km)
- Retains Factory Ground Clearance

Whether its towing touring or just everyday driving, a 76 Series owner with an tank fitted can fill up when it's cheap and drive on by laughing when the fuel goes through the up cycle every week!

The kit includes everything required to fit the new tank with minimal fuss. The tank is manufactured from 2mm aluminised steel, etch primed and finished in silver hammertone enamel paint.

## **Features**

- 3 year Australia wide warranty on the tank
- 1 year Australia wide warranty on parts
- Full internal baffling

- Excellent ground clearance
- 2mm T125CQ aluminised steel construction
- Original vehicle emission control system retained