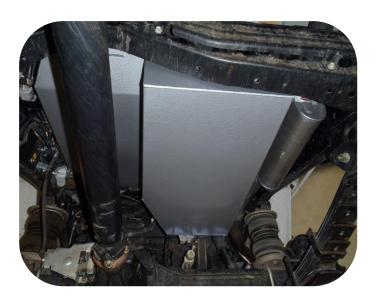

## LONG RANGE AUXILIARY FUEL TANK - 90LT

- Total fuel capacity 220lt (standard tank 130lt)
- The tank retains the standard factory ground clearance
- Driving range is in excess of 1760km (based on 11.9lt per 100km)
- Requires a muffler change to modify standard exhaust, can be supplied (TLC79DCAEM). Also suits Taipan XP TYTP069 & TYTP070, Redback TYP47400 & TYP47300 (Pre DPF)

The kit includes everything required to fit the new tank with minimal fuss. The tank is manufactured from 2mm aluminised steel, etch primed and finished in silver hammertone enamel paint.

## **Features**

- 3 year Australia wide warranty on the tank
- 1 year Australia wide warranty on parts
- Full internal baffling

- Excellent ground clearance
- 2mm T125CQ aluminised steel construction
- Original vehicle emission control system retained