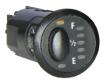

All auxiliary tanks comes complete with a quality LED Switch Gauge unit which shows the fuel level in the auxiliary tank and incorporates the switch to operate the transfer pump.

Whether its towing touring or just everyday driving, a Landcruiser owner with a tank fitted can fill up when it's cheap and drive on by laughing when the fuel goes through the up cycle every week!