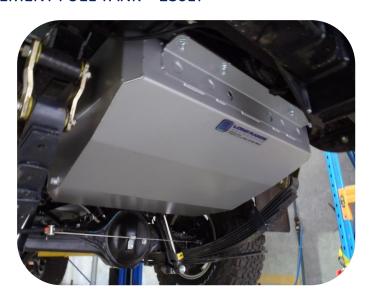

## LONG RANGE REPLACEMENT FUEL TANK - 180LT

- The replacement tank gives an increase of 38% over the standard 130lt tank.
- The tank retains the standard factory ground clearance
- Driving range is in excess of 1500km (based on 11.9lt per 100km)
- Standard size spare wheel can be retained under factory tray

Whether its towing touring or just everyday driving, a Landcruiser owner with a tank fitted can fill up when it's cheap and drive on by laughing when the fuel goes through the up cycle every week!

The kit includes everything required to fit the new tank with minimal fuss. The tank is manufactured from 2mm aluminised steel, etch primed and finished in silver hammertone enamel paint.

## **Features**

- 3 year Australia wide warranty on the tank
- 1 year Australia wide warranty on parts
- Full internal baffling

- Excellent ground clearance
- 2mm T125CQ aluminised steel construction
- Original vehicle emission control system retained