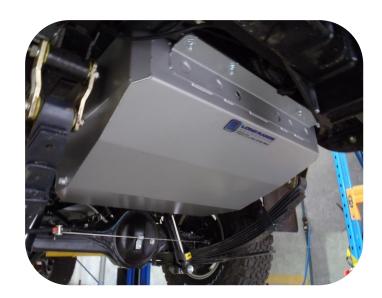

## LONG RANGE REPLACEMENT FUEL TANK – 180LT

- The replacement tank gives an increase of 38% over the standard 130lt tank.
- The tank retains the standard factory ground clearance
- Driving range is in excess of 1680km (based on 10.7lt per 100km)
- Standard size spare wheel can be retained under factory tray

Whether its towing touring or just everyday driving, a Landcruiser owner with a U fill up when it's cheap and drive on by laughing when the fuel goes through the up cycle every week!

 $rac{1}{2}$  kit includes everything required to fit the new tank with minimal fuss. The tank is manufactured from 2mm aluminised steel, etch primed and finished in silver hammertone enamel paint.

## **Features**

- 3 year Australia wide warranty on the tank
- 1 year Australia wide warranty on parts
- Full internal baffling

- Excellent ground clearance
- 2mm T125CQ aluminised steel construction
- Original vehicle emission control system retained