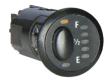

**PART NO: TLC79SCA** 



## To Suit TOYOTA LANDCRUISER VDJ79 SERIES

SINGLE CAB ONLY (2016 – ON)
SUITS FACTORY SINGLE 130LT TANK MODEL ONLY

## LONG RANGE AUXILIARY FUEL TANK - 90LT

- Total fuel capacity 220lt (standard tank 130lt)
- The tank retains the standard factory ground clearance
- Driving range is in excess of 2050km (based on 10.7lt per 100km)
- Requires a muffler change to modify standard exhaust, LRA can supply (Part No. TLC79SCAEM).







Whether its towing touring or just everyday driving, a Landcruiser owner with a tank fitted can fill up when it's cheap and drive on by laughing when the fuel goes through the up cycle every week!

The kit includes everything required to fit the new tank with minimal fuss. The tank is manufactured from 2mm aluminised steel, etch primed and finished in silver hammertone enamel paint.



## **Features**

- 3 year Australia wide warranty on the tank
- 1 year Australia wide warranty on parts
- Full internal baffling

- Excellent ground clearance
- 2mm T125CQ aluminised steel construction
- Original vehicle emission control system retained

Supplied \$ Fitted \$

For more information visit our website or give us a call