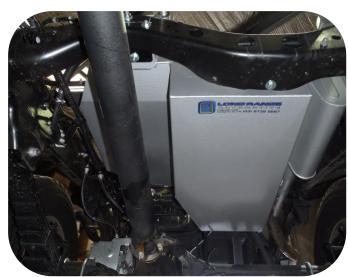

## LONG RANGE AUXILIARY FUEL TANK - 90LT

- Total fuel capacity 220lt (standard tank 130lt)
- The tank retains the standard factory ground clearance
- Driving range is in excess of 2050km (based on 10.7lt per 100km)
- Requires a muffler change to modify standard exhaust, LRA can supply (Part No. TLC79SCAEM).

Whether its towing touring or just everyday driving, a Landcruiser owner with a tank fitted can fill up when it's cheap and drive on by laughing when the fuel goes through the up cycle every week!

The kit includes everything required to fit the new tank with minimal fuss. The tank is manufactured from 2mm aluminised steel, etch primed and finished in silver hammertone enamel paint.