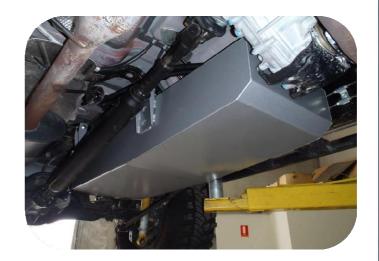

## LONG RANGE MAIN REPLACEMENT FUEL TANK – 115LT

- The replacement tank gives an increase of 60% over the standard 72lt tank.
- Total on board capacity 202lt. 115lt Main & 87lt Sub Tank (based on 2013 2016 Factory twin tank models)
- Driving range is in excess of 1000km (based on 11.4lt per 100km)

Whether its towing touring or just everyday driving, an FJ Cruiser owner with an fill up when it's cheap and drive on by laughing when the fuel goes through the up cycle every week!

kit includes everything required to fit the new tank with minimal fuss. The tank is manufactured from 2mm aluminised steel, etch primed and finished in silver hammertone enamel paint.

## **Features**

- 3 year Australia wide warranty on the tank
- 1 year Australia wide warranty on parts
- Full internal baffling

- Excellent ground clearance
- 2mm T125CQ aluminised steel construction
- Original vehicle emission control system retained