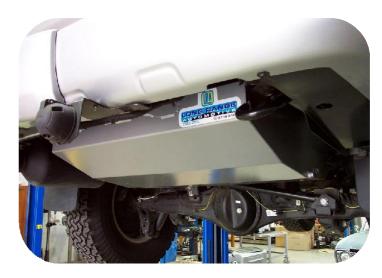

## LONG RANGE AUXILIARY FUEL TANK - 125LT

- Total fuel capacity 177lt. 72lt Main Tank, 125lt Auxiliary Tank
- Driving range is in excess of 1700km (based on 11.4lt per 100km)
- 90lt Auxiliary tank available for extra ground clearance (Part No: TLCFJCRUISERA-90)

kit includes everything required to fit the new tank with minimal fuss. The tank is manufactured from 2mm aluminised steel, etch primed and finished in silver hammertone enamel paint.

long range fuel tanks are proudly Australian made since 1989.

## **Features**

- 3 year Australia wide warranty on the tank
- 1 year Australia wide warranty on parts
- Full internal baffling

- Excellent ground clearance
- 2mm T125CQ aluminised steel construction
- Original vehicle emission control system retained