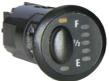

auxiliary tanks come complete with a quality LED Switch Gauge unit which shows the fuel level in the auxiliary tank and incorporates the switch to operate the transfer pump.

Whether its towing touring or just everyday driving, an FJ Cruiser owner with a fill up when it's cheap and drive on by laughing when the fuel goes through the up cycle every week!