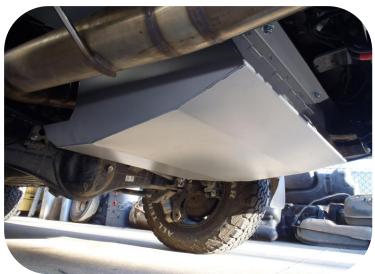

## LONG RANGE AUXILIARY FUEL TANK - 140LT

- Total fuel capacity is 250L (standard tank is 110L combined, 80L Main and 30L Sub)
- Driving range is in excess of 2800kms (based off 8.9lt per 100km)
- This tank requires removal of the spare wheel from underneath
- This tank will fit with a Raslarr Rear Wheel Carrier & Kaymar Rear Wheel Carrier
- This tank fits with the EC Offroad 4" Exhaust System

The with includes everything required to fit the new tank with minimal fuss. The tank is manufactured from 2mm aluminised steel, etch primed and finished in silver hammertone enamel paint.

long range fuel tanks are proudly Australian made since 1989.

## Supplied \$

- Excellent ground clearance
- 2mm T125CQ aluminised steel construction
- Original vehicle emission control system retained

For more information visit our website or give us a call

23 Industry Court, Lilydale, Victoria, 3140. info@longrangeautomotive.com.au P. +61 3 9739 5667 F. +61 3 9739 5057 www.longrangeautomotive.com.au