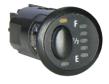

PART NO: TLC300RA

## To Suit TOYOTA LANDCRUISER 300

## LONG RANGE AUXILIARY FUEL TANK - 140LT

- Total fuel capacity is 250L (standard tank is 110L combined, 80L Main and 30L Sub)
- Driving range is in excess of 2800kms (based off 8.9lt per 100km)
- This tank requires removal of the spare wheel from underneath
- This tank will fit with a Raslarr Rear Wheel Carrier & Kaymar Rear Wheel Carrier
- This tank fits with the EC Offroad 4" Exhaust System







Whether its towing touring or just everyday driving, a 300 Series owner with a with tank fitted can fill up when it's cheap and drive on by laughing when the fuel goes through the up cycle every week!

The with includes everything required to fit the new tank with minimal fuss. The tank is manufactured from 2mm aluminised steel, etch primed and finished in silver hammertone enamel paint.

long range fuel tanks are proudly Australian made since 1989.

## Features

- 3 year Australia wide warranty on the tank
- 1 year Australia wide warranty on parts
- Full internal baffling

## Supplied \$

- Excellent ground clearance
- 2mm T125CQ aluminised steel construction
- Original vehicle emission control system retained

For more information visit our website or give us a call

23 Industry Court,