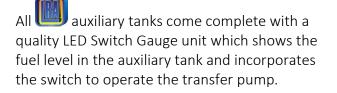

PART NO: TLC300RA

## To Suit TOYOTA LANDCRUISER 300

## LONG RANGE AUXILIARY FUEL TANK - 140LT

- Total fuel capacity is 250L (standard tank is 110L combined, 80L Main and 30L Sub)
- Driving range is in excess of 2800kms (based off 8.9lt per 100km)
- This tank requires removal of the spare wheel from underneath
- This tank will fit with a Raslarr Rear Wheel Carrier & Kaymar Rear Wheel Carrier
- This tank fits with the EC Offroad 4" Exhaust System







Whether its towing touring or just everyday driving, a 300 Series owner with a with tank fitted can fill up when it's cheap and drive on by laughing when the fuel goes through the up cycle every week!

The with includes everything required to fit the new tank with minimal fuss. The tank is manufactured from 2mm aluminised steel, etch primed and finished in silver hammertone enamel paint.

long range fuel tanks are proudly Australian made since 1989.

## Features

- 3 year Australia wide warranty on the tank
- 1 year Australia wide warranty on parts
- Full internal baffling

## Supplied \$

- Excellent ground clearance
- 2mm T125CQ aluminised steel construction
- Original vehicle emission control system retained

For more information visit our website or give us a call

23 Industry Co