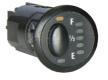

# PART NO: IMUXRA

# To Suit ISUZU M-UX

# LONG RANGE AUXILIARY FUEL TANK - 90LT

- The total fuel capacity 155lt (standard tank is 65lt)
- The spare wheel to be removed and relocated
- Driving range is in excess of 1900km (based on 8.1lt per 100km)







Whether it's towing touring or just everyday driving, an M-UX owner with a tank fitted can fill up when it's cheap and drive on by laughing when the fuel goes through the up cycle every week!

The with includes everything required to fit the new tank with minimal fuss. The tank is manufactured from 2mm aluminised steel, etch primed and finished in silver hammertone enamel paint.

All I long range fuel tanks are proudly Australian made since 1989.

#### Features

- 3 year Australia wide warranty on the tank
- 1 year Australia wide warranty on parts
- Full internal baffling

## Supplied \$

Ś

### Fitted

- Excellent ground clearance
- 2mm T125CQ aluminised steel construction
- Original vehicle emission control system retained

For more information visit our website or give us a call

23 I