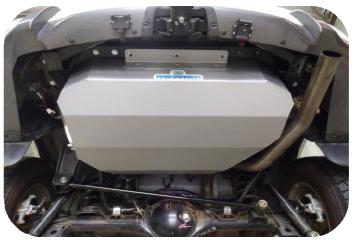

# LONG RANGE AUXILIARY FUEL TANK - 90LT

- The total fuel capacity 155lt (standard tank is 65lt)
- The spare wheel to be removed and relocated
- Driving range is in excess of 1900km (based on 8.1lt per 100km)

Whether it's towing touring or just everyday driving, an M-UX owner with a tank fitted can fill up when it's cheap and drive on by laughing when the fuel goes through the up cycle every week!

The with includes everything required to fit the new tank with minimal fuss. The tank is manufactured from 2mm aluminised steel, etch primed and finished in silver hammertone enamel paint.

### Fitted

- Excellent ground clearance
- 2mm T125CQ aluminised steel construction
- Original vehicle emission control system retained

For more information visit our website or give us a call

23 Industry Court, Lilydale, Victoria, 3140. info@longrangeautomotive.com.au P. +61 3 9739 5667 F. +61 3 9739 5057 www.longrangeautomotive.com.au