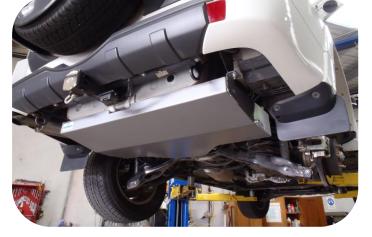

## LONG RANGE AUXILIARY FUEL TANK - 60LT

- Total fuel capacity 148lt (standard tank is 88lt)
- Driving range is in excess of 1600km (based on 9lt per 100km)
- **Retains Factory Ground Clearance**
- Suits model with rear air conditioning only

The 🚺 kit includes everything required to fit the new tank with minimal fuss. The tank is manufactured from 2mm aluminised steel, etch primed and finished in silver hammertone enamel paint.

All 🛄 long range fuel tanks are proudly Australian made since 1989.

## Supplied \$ Ś

Fitted

- Excellent ground clearance
- 2mm T125CQ aluminised steel construction
- Original vehicle emission control system retained

For more information visit our website or give us a call