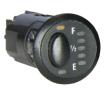

auxiliary tanks come complete with a quality LED Switch Gauge unit which shows the fuel level in the auxiliary tank and incorporates the switch to operate the transfer pump.

Whether its towing touring or just everyday driving, a Pajero owner with a 🕮 tank fitted can fill up when it's cheap and drive on by laughing when the fuel goes through the up cycle every week!