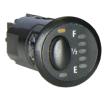

auxiliary tanks come complete with a quality LED Switch Gauge unit which shows the fuel level in the auxiliary tank and incorporates the switch to operate the transfer pump.

Whether its towing touring or just everyday driving, a Pajero owner with a 📖 tank fitted can fill up when it's cheap and drive on by laughing when the fuel goes through the up cycle every week!