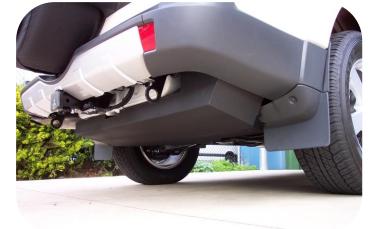

# LONG RANGE AUXILIARY FUEL TANK - 81LT

- Total fuel capacity 169lt (standard tank is 88lt)
- Driving range is in excess of 1800km (based on 9lt per 100km)
- **Retains Factory Ground Clearance**
- Suits models without rear air conditioning only

## Supplied \$ ς

Fitted

- Excellent ground clearance
- 2mm T125CQ aluminised steel construction
- Original vehicle emission control system retained

For more information visit our website or give us a call