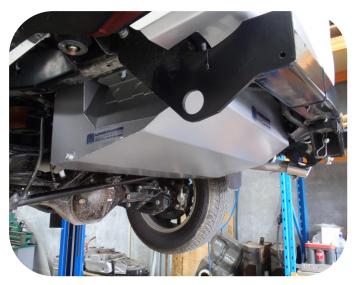

## LONG RANGE AUXILIARY FUEL TANK - 135LT

- Total fuel capacity 203lt (standard tank 68lt)
- The tank retains the standard factory ground clearance
- Driving range is in excess of 2500km (based on 8lt per 100km)
- Requires spare wheel to be removed and relocated

kit includes everything required to fit the new tank with minimal fuss. The tank is The **I** manufactured from 2mm aluminised steel, etch primed and finished in silver hammertone enamel paint.

long range fuel tanks are proudly Australian made since 1989.

## Supplied \$ Ś

Fitted

- Excellent ground clearance
- 2mm T125CQ aluminised steel construction
- Original vehicle emission control system retained

For more information visit our website or give us a call