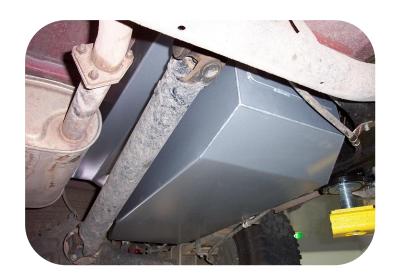

## LONG RANGE REPLACEMENT FUEL TANK - 120LT

- The replacement tank gives an increase of 60% over the standard 75lt tank.
- Driving range is in excess of 1600km (based on 7.2lt per 100km)
- Retains Factory Ground Clearance
- Will not fit with Factory Diff Lock.
  MTMLDC-DL 116lt Replacement tan
- Suits diesel only

Whether its towing touring or just everyday driving, a Triton owner with a tank fitted can fill up when it's cheap and drive on by laughing when the fuel goes through the up cycle every week!

The kit includes everything required to fit the new tank with minimal fuss. The tank is manufactured from 2mm aluminised steel, etch primed and finished in silver hammertone enamel paint.

## **Features**

- 3 year Australia wide warranty on the tank
- 1 year Australia wide warranty on parts
- Full internal baffling

- Excellent ground clearance
- 2mm T125CQ aluminised steel construction
- Original vehicle emission control system retained