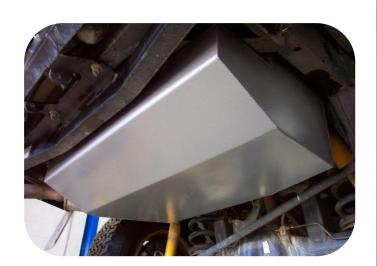

## LONG RANGE MAIN REPLACEMENT FUEL TANK - 146LT

- The replacement tank gives an increase of 60% over the standard 90lt tank.
- Driving range is in excess of 1340km (based on 10.9lt per 100km)
- Suits the LWB wagon and coil cab chassis
- If a Kaymar rear bar is fitted, extra labour is required. It will not fit with a ARB Rear Wheel Carrier.

Whether its towing touring or just everyday driving, a Patrol owner with a tank fitted can fill up when it's cheap and drive on by laughing when the fuel goes through the up cycle every week!

The kit includes everything required to fit the new tank with minimal fuss. The tank is manufactured from 2mm aluminised steel, etch primed and finished in silver hammertone enamel paint.

## **Features**

- 3 year Australia wide warranty on the tank
- 1 year Australia wide warranty on parts
- Full internal baffling

- Excellent ground clearance
- 2mm T125CQ aluminised steel construction
- Original vehicle emission control system retained