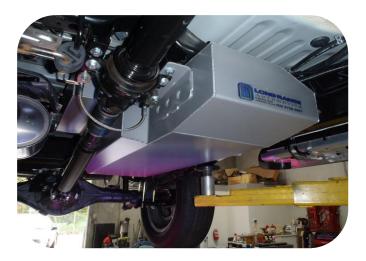

## LONG RANGE REPLACEMENT FUEL TANK – 140LT

- The replacement tank gives an increase of 75% over the standard 80lt tank.
- The tank retains the standard factory ground clearance
- Driving range is in excess of 1900km (based on 7.3lt per 100km)
- Does not suit Mild-Hybrid model.
- Will suit the Rogue model.

Whether its towing touring or just everyday driving, a Hilux owner with a use tank fitted can fill up when it's cheap and drive on by laughing when the fuel goes through the up cycle every week!

The with includes everything required to fit the new tank with minimal fuss. The tank is manufactured from 2mm aluminised steel, etch primed and finished in silver hammertone enamel paint.

## Features

- 3 year Australia wide warranty on the tank
- 1 year Australia wide warranty on parts
- Full internal baffling
- Supplied \$

- Excellent ground clearance
- 2mm T125CQ aluminised steel construction
- Original vehicle emission control system retained