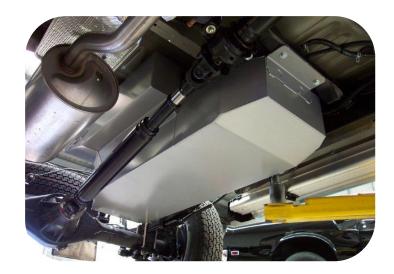

## LONG RANGE REPLACEMENT FUEL TANK - 145LT

- The replacement tank gives an increase of 90% over the standard 76lt tank.
- Driving range is in excess of 1500km (based on 9.4lt per 100km)
- Retains Factory Ground Clearance
- Suits 4WD only!

Whether its towing touring or just everyday driving, a Hilux owner with a tank fitted can fill up when it's cheap and drive on by laughing when the fuel goes through the up cycle every week!

The kit includes everything required to fit the new tank with minimal fuss. The tank is manufactured from 2mm aluminised steel, etch primed and finished in silver hammertone enamel paint.

## **Features**

- 3 year Australia wide warranty on the tank
- 1 year Australia wide warranty on parts
- Full internal baffling

- Excellent ground clearance
- 2mm T125CQ aluminised steel construction
- Original vehicle emission control system retained