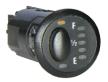

All auxiliary tanks come complete with a quality LED Switch Gauge unit which shows the fuel level in the auxiliary tank and incorporates the switch to operate the transfer pump.

Whether its towing touring or just everyday driving, a Landcruiser owner with a tank fitted can fill up when it's cheap and drive on by laughing when the fuel goes through the up cycle every week!