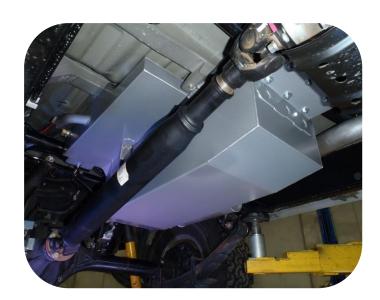

## LONG RANGE AUXILIARY FUEL TANK - 85LT

- Total fuel capacity 175lt (standard tank 90lt)
- The tank retains the standard factory ground clearance
- Driving range is in excess of 1450km (based on 11.9lt per 100km)
- Requires a muffler change to modify standard exhaust. LRA can supply (Part No. TLC76CAEM)
- Suits vehicles built Aug 2012 onwards.
  Pre Aug 2012 use Part No. TLC76CA0712

The kit includes everything required to fit the new tank with minimal fuss. The tank is manufactured from 2mm aluminised steel, etch primed and finished in silver hammertone enamel paint.

## **Features**

- 3 year Australia wide warranty on the tank
- 1 year Australia wide warranty on parts
- Full internal baffling

- Excellent ground clearance
- 2mm T125CQ aluminised steel construction
- Original vehicle emission control system retained