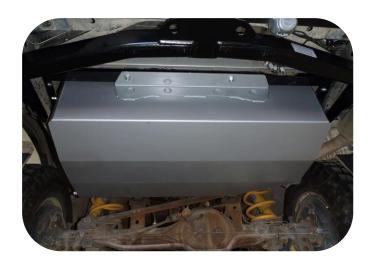

## LONG RANGE SUB REPLACEMENT FUEL TANK - 160LT

- The replacement tank gives an increase of 220% over the standard 50lt tank.
- Requires spare wheel to be removed and relocated.
- Fuel tank sits higher than the spare wheel to give you even better ground clearance
- Suits factory twin tank model only and replaces factory sub tank.

Whether its towing touring or just everyday driving, an 80 Series owner with an tank fitted can fill up when it's cheap and drive on by laughing when the fuel goes through the up cycle every week!

The kit includes everything required to fit the new tank with minimal fuss. The tank is manufactured from 2mm aluminised steel, etch primed and finished in silver hammertone enamel paint.

## **Features**

- 3 year Australia wide warranty on the tank
- 1 year Australia wide warranty on parts
- Full internal baffling

- Excellent ground clearance
- 2mm T125CQ aluminised steel construction
- Original vehicle emission control system retained