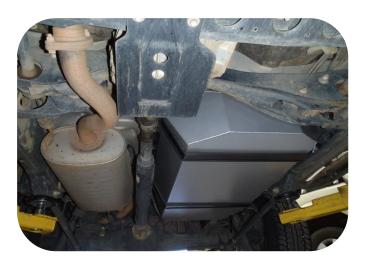

### LONG RANGE MAIN REPLACEMENT FUEL TANK - 144LT

- The replacement tank gives an increase of 60% over the standard 90lt tank. Total on board fuel capacity 194lt. 144lt Main & 50lt Sub Tank
- Driving range is in excess of 1880km (based on 13lt per 100km)
- Suits diesel IFS model only

The with includes everything required to fit the new tank with minimal fuss. The tank is manufactured from 2mm aluminised steel, etch primed and finished in silver hammertone enamel paint.

# Supplied \$

- Excellent ground clearance
- 2mm T125CQ aluminised steel construction
- Original vehicle emission control system retained

For more information visit our website or give us a call

23 Industry Court, Lilydale, Victoria, 3140. info@longrangeautomotive.com.au P. +61 3 9739 5667 F. +61 3 9739 5057 www.longrangeautomotive.com.au