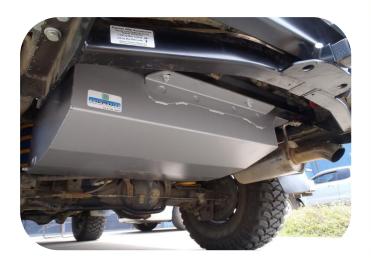

## LONG RANGE SUB REPLACEMENT FUEL TANK - 160LT

- The replacement tank gives an increase of 220% over the standard 50lt tank. Total on board fuel capacity 250lt. 90lt Main & 160lt Sub Tank
- Driving range is in excess of 1900km (based on 13lt per 100km)
- Requires spare wheel to be removed and relocated
- Suits diesel IFS only

Whether its towing touring or just everyday driving, a 100 Series owner with an 🖳 tank fitted can fill up when it's cheap and drive on by laughing when the fuel goes through the up cycle every week!

The 👢 kit includes everything required to fit the new tank with minimal fuss. The tank is manufactured from 2mm aluminised steel, etch primed and finished in silver hammertone enamel paint.

## Supplied \$ ς

Fitted

- Excellent ground clearance
- 2mm T125CQ aluminised steel construction
- Original vehicle emission control system retained

For more information visit our website or give us a call