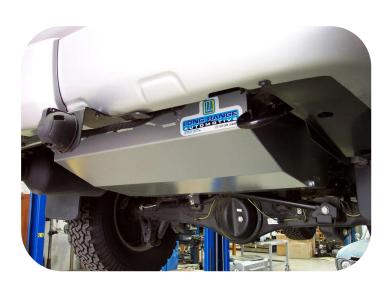

## LONG RANGE AUXILIARY FUEL TANK - 170LT

- Total fuel capacity 263lt
  93lt Main Tank, 170lt Auxiliary Tank
- Driving range is in excess of 2700km (based on 9.5lt per 100km)
- Retains Factory Ground Clearance
- Requires spare wheel to be relocated
- 60lt Auxiliary tank available if you want to retain spare wheel Part No: TLC200SA

The kit includes everything required to fit the new tank with minimal fuss. The tank is manufactured from 2mm aluminised steel, etch primed and finished in silver hammertone enamel paint.

## **Features**

- 3 year Australia wide warranty on the tank
- 1 year Australia wide warranty on parts
- Full internal baffling

- Excellent ground clearance
- 2mm T125CQ aluminised steel construction
- Original vehicle emission control system retained