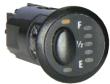

auxiliary tanks comes complete with a quality LED Switch Gauge unit which shows the fuel level in the auxiliary tank and incorporates the switch to operate the transfer pump.

Whether its towing touring or just everyday driving, a 200 Series owner with a tank fitted can fill up when it's cheap and drive on by laughing when the fuel goes through the up cycle every week!