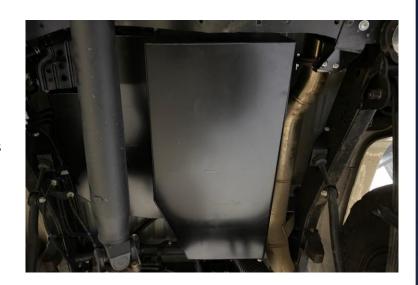

## STAINLESS STEEL WATER TANK - 90LT

- Fits both single tank and twin tank model Troop Carriers.
- Standard exhaust needs to be modified to allow for the 200mm gap between the chassis and the tank.
- Clear floor access inside the vehicle is required during installation.
- Tank is filled via an under bonnet pressure filler system.
- A water gauge and water sender are additional, optional extras.
- Fits with a Torqit 3.5" Exhaust System with no resonator.

The kit includes everything required to fit the new tank with minimal fuss. The tank is manufactured from 2mm 304 Grade Stainless Steel and is finished in a black etch primer.