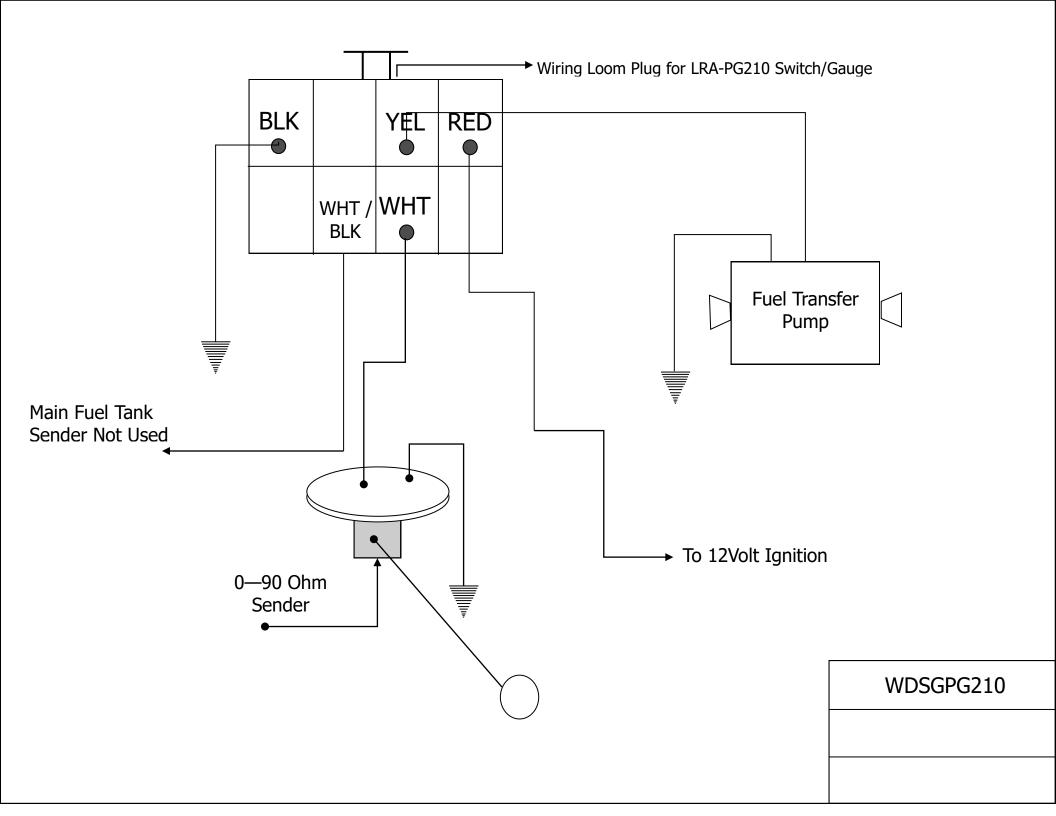

Installation Instructions for NPGQLSA <u>Nissan Patrol GQ Leaf Sprung Tray</u> <u>150L Auxiliary Tank</u>

This auxiliary tank fits behind the rear axle and takes the place of the spare wheel. Fuel is transferred via an electric pump that will pump fuel from the auxiliary tank into the OEM tank. A combination switch/gauge will be located into a suitable position in the dash. When the switch is in operation an ORANGE light will be ON, indicating that the transfer pump is in operation. A series of lights will also indicate fuel level. All GREEN lights on showing FULL, one RED flashing light showing EMPTY.

## (DO NOT OPERATE THE TRANSFER PUMP WITH NO FUEL IN THE AUXILIARY TANK OR PUMP FAILURE WILL OCCUR).

- 1. Remove spare wheel and winding mechanism. Turn rear spring shackles to assist in future spring and bush servicing.
- 2. Assemble fittings in auxiliary tank as per diagram.
- 3. Carry out necessary wiring as per wiring diagram.
- 4. Mount fuel transfer pump into suitable location.
- 5. Fit new front tank mount crossmember on top of the chassis rails and secure with Ubolts. Lift tank into position. Drill mounting holes and secure the tank into position.
- 6. Complete the mounting of the filler neck and connection of the remaining hoses and fittings. Fill with fuel and check all hoses for leaks.

| 5 Pages Fitting Instructions Consisting Of         |
|----------------------------------------------------|
| <ul> <li>1 x Page Fitting Instructions</li> </ul>  |
| <ul> <li>2 x Pages Fitting Kit Contents</li> </ul> |
| $\circ$ 1 x Page Installation Drawing              |
| ○ 1 x Page Wiring Diagram                          |