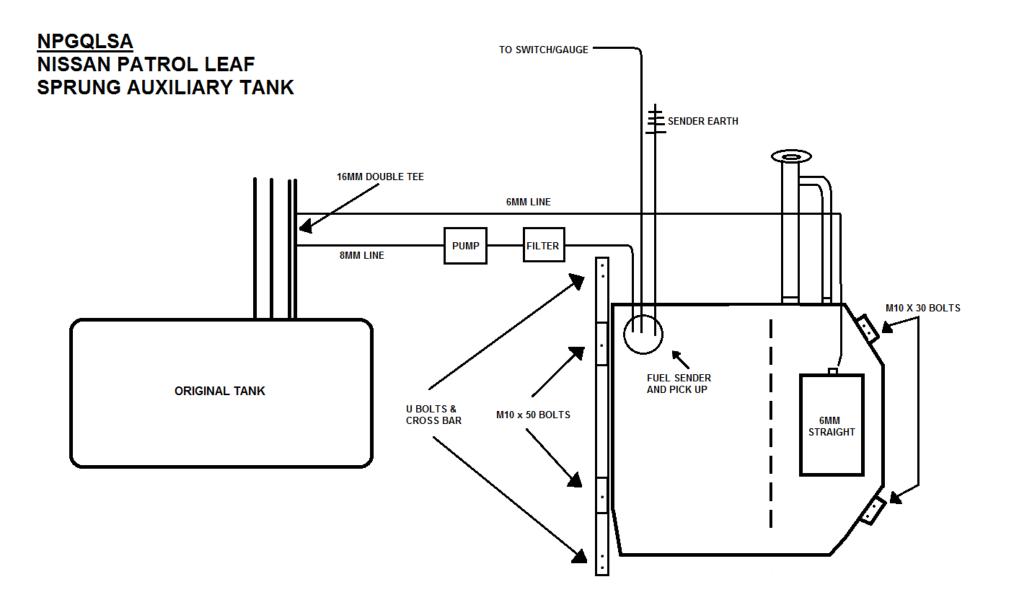

Installation Instructions for NPGQLSA <u>Nissan Patrol GQ Leaf Sprung Tray</u> <u>150L Auxiliary Tank</u>

This auxiliary tank fits behind the rear axle and takes the place of the spare wheel. Fuel is transferred via an electric pump that will pump fuel from the auxiliary tank into the OEM tank. A combination switch/gauge will be located into a suitable position in the dash. When the switch is in operation an ORANGE light will be ON, indicating that the transfer pump is in operation. A series of lights will also indicate fuel level. All GREEN lights on showing FULL, one RED flashing light showing EMPTY.

## (DO NOT OPERATE THE TRANSFER PUMP WITH NO FUEL IN THE AUXILIARY TANK OR PUMP FAILURE WILL OCCUR).

- 1. Remove spare wheel and winding mechanism. Turn rear spring shackles to assist in future spring and bush servicing.
- 2. Assemble fittings in auxiliary tank as per diagram.
- 3. Carry out necessary wiring as per wiring diagram.
- 4. Mount fuel transfer pump into suitable location.
- 5. Fit new front tank mount crossmember on top of the chassis rails and secure with Ubolts. Lift tank into position. Drill mounting holes and secure the tank into position.
- 6. Complete the mounting of the filler neck and connection of the remaining hoses and fittings. Fill with fuel and check all hoses for leaks.

| 5 Pages Fitting Instructions Consisting Of         |
|----------------------------------------------------|
| <ul> <li>1 x Page Fitting Instructions</li> </ul>  |
| <ul> <li>2 x Pages Fitting Kit Contents</li> </ul> |
| $\circ$ 1 x Page Installation Drawing              |
| ○ 1 x Page Wiring Diagram                          |