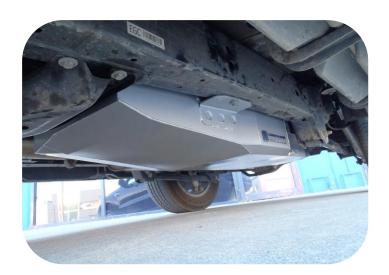

## LONG RANGE REPLACEMENT FUEL TANK - 120LT

- The replacement tank gives an increase of 50% over the standard 80lt tank.
- The tank retains the standard factory ground clearance
- Driving range is in excess of 1400km (based on 8.5lt per 100km)

Whether its towing touring or just everyday driving, an Everest owner with a tank fitted can fil up when it's cheap and drive on by laughing when the fuel goes through the up cycle every week!

The kit includes everything required to fit the new tank with minimal fuss. The tank is manufactured from 2mm aluminised steel, etch primed and finished in silver hammertone enamel paint.

## **Features**

- 3 year Australia wide warranty on the tank
- 1 year Australia wide warranty on parts
- Full internal baffling

- Excellent ground clearance
- 2mm T125CQ aluminised steel construction
- Original vehicle emission control system retained