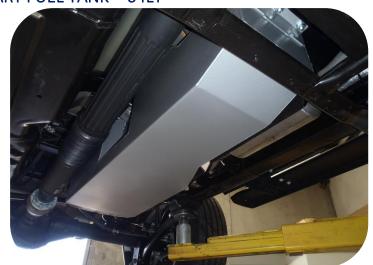

## LONG RANGE AUXILIARY FUEL TANK - 64LT

- Total fuel capacity is 145lt (standard is 81lt)
- This tank retains the factory ground clearance
- Driving range is in excess of 1494km (based on 9.7lt per 100km)

The kit includes everything required to fit the new tank with minimal fuss. The tank is manufactured from 2mm aluminised steel, etch primed and finished in silver hammertone enamel paint.

long range fuel tanks are proudly Australian made since 1989.

## **Features**

- 3 year Australia wide warranty on the tank
- 1 year Australia wide warranty on parts
- Full internal baffling

- Excellent ground clearance
- 2mm T125CQ aluminised steel construction
- Original vehicle emission control system retained