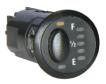

All auxiliary tanks come complete with a quality LED Switch Gauge unit which shows the fuel level in the auxiliary tank and incorporates the switch to operate the transfer pump.

Whether its towing touring or just everyday driving, a JL Wrangler owner with a tank fitted can fill up when it's cheap and drive on by laughing when the fuel goes through the up cycle every week!