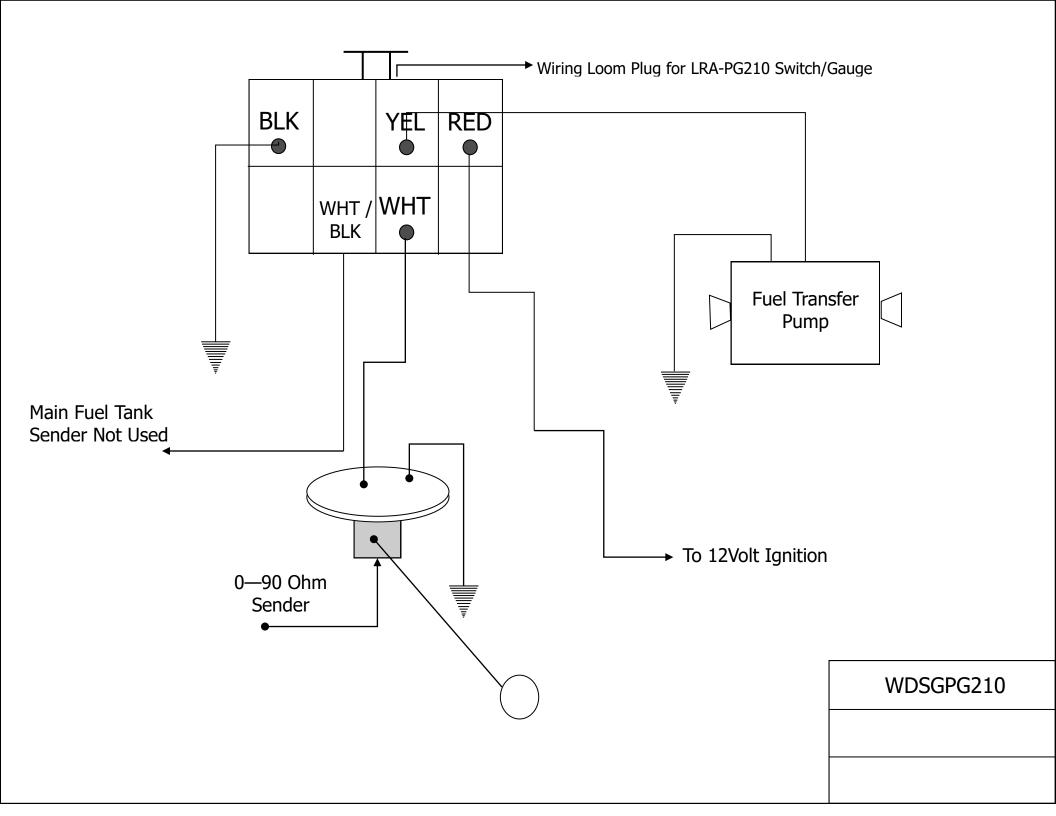

## Installation Instructions for LDEF110-RH <a href="Landrover Defender 110">Landrover Defender 110</a> 65L Auxiliary Tank

This auxiliary tank fits on the RHS of the vehicle between the front and rear axle. The system operates via a fuel transfer system where by the fuel is pumped from the auxiliary tank into the main tank at the flick of a switch. The tank is fitted with a fuel level sender unit. Fuel is transferred via an electric pump that will pump fuel from the auxiliary tank into the OEM tank. A combination switch/gauge will be located into a suitable position in the dash. When the switch is in operation an ORANGE light will be ON, indicating that the transfer pump is in operation. A series of lights will also indicate fuel level. All GREEN lights on showing FULL, one RED flashing light showing EMPTY.

## (DO NOT OPERATE TRANSFER PUMP WITH NO FUEL IN AUXILIARY TANK OR PUMP FAILURE WILL OCCUR).

- 1. Run Twin core cable from under vehicle to inside cab and carry out wiring as per wiring diagram.
- 2. Screw all fittings and fuel level sender into auxiliary tank as per diagram.
- 3. Fit tank mounting brackets to front and rear chassis out riggers. These brackets locate to original holes in the chassis out riggers.
- 4. Lift tank into position remember to connect sender unit wire check clearances, drill remaining holes and bolt tank into position. **NOTE:** Exercise caution when drilling hole for centre inside mount, as there is a wiring loom inside the chassis rail.
- 5. Fit filler neck to vehicle in short 1/4 panel section just behind rear driver's side door. Hole-saw 25mm hole in rear chassis out rigger for fast fill vent line to pass through.
- 6. Connect fill pipe to filler neck and tank, fit fuel transfer pump and filter, complete remaining connection of fuel lines and wiring.
- 7. Fill with fuel and check fuel transfer pump operation.

## FITTING KIT CONTENTS LDEF110-RH

|                                     | Updated 12/23 - TL                            |
|-------------------------------------|-----------------------------------------------|
| Brass:                              | Electrical:                                   |
| o 1 x P3 1/2 x 1/4 12mm Straight    | o 1 x Two Core Wire @ 4000mm                  |
| o 1 x P6 1/2 x 1/4 12mm Elbow       | ○ 1 x LRA-PG210 Switch/Gauge                  |
| for Fast Fill Vent on Filler Neck   | <ul><li>2 x Red Insulated Terminals</li></ul> |
| o 2 x P3 3/8 x 1/4 10mm Straight    | o 2 x Male Terminals                          |
| o 1 x P3 5/16 x 1/4 8mm Straight    | o 3 x 6mm Earth Eye                           |
| TD5 Add:                            |                                               |
| o 1 x 19 x 8mm T-Piece              |                                               |
| Bolts / Nuts:                       | Misc Parts:                                   |
| o 6 x M10 x 30mm Bolts              | o 1 x Filler #FNLD110 (RHS)                   |
| o 6 x M10 Nyloc Nuts                | o 1 x Locking Cap                             |
| o 10 x M10 x 25mm Washers           | o 1 x Large Grommet for Filler                |
| o 4 x M8 x 25mm Bolts               |                                               |
| o 5 x M8 Nyloc Nuts                 |                                               |
| o 6 x M8 x 25mm Washers             |                                               |
| o 3 x Secondary Brackets (suit RHS) |                                               |
| o 1 x M8 x 100mm Bolt               |                                               |
| o 5 x M5 x 10mm Pan Head            |                                               |
| Screws                              |                                               |
| o 2 x M10 x 20mm Washers            |                                               |
| o 3 x M8 x 20mm Washers             |                                               |
| o 1 x M8 x 30mm Washer              |                                               |
| Hose Clamps:                        | Cable Ties:                                   |
| o 10 x 1/4" Hose Clamps             | ○ 10 x 7" Cable Ties                          |
| o 2 x 1/2" Hose Clamps              | o 5 x 11" Cable Ties                          |
| o 2 x 1 1/2" Hose Clamps            |                                               |
| TD5 Add:                            |                                               |
| o 2 x 5/8 Hose Clamp                |                                               |