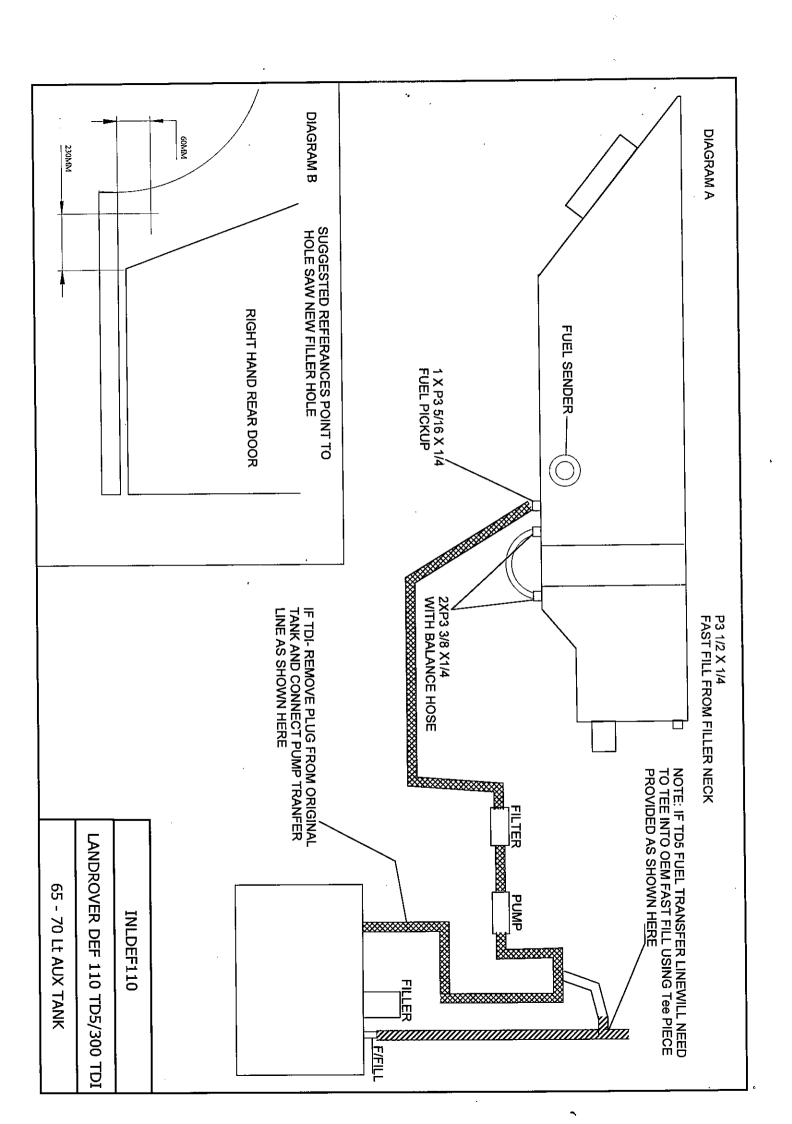

## (DO NOT OPERATE TRANSFER PUMP WITH NO FUEL IN AUXILIARY TANK OR PUMP FAILURE WILL OCCUR).

- 1. Run Twin core cable from under vehicle to inside cab and carry out wiring as per wiring diagram.
- 2. Screw all fittings and fuel level sender into auxiliary tank as per diagram.
- 3. Fit tank mounting brackets to front and rear chassis out riggers. These brackets locate to original holes in the chassis out riggers.
- 4. Lift tank into position remember to connect sender unit wire check clearances, drill remaining holes and bolt tank into position. **NOTE:** Exercise caution when drilling hole for centre inside mount, as there is a wiring loom inside the chassis rail.
- 5. Fit filler neck to vehicle in short 1/4 panel section just behind rear driver's side door. Hole-saw 25mm hole in rear chassis out rigger for fast fill vent line to pass through.
- 6. Connect fill pipe to filler neck and tank, fit fuel transfer pump and filter, complete remaining connection of fuel lines and wiring.
- 7. Fill with fuel and check fuel transfer pump operation.

## FITTING KIT CONTENTS LDEF110-RH

|                                     | Updated 12/23 - TL                            |
|-------------------------------------|-----------------------------------------------|
| Brass:                              | Electrical:                                   |
| o 1 x P3 1/2 x 1/4 12mm Straight    | o 1 x Two Core Wire @ 4000mm                  |
| o 1 x P6 1/2 x 1/4 12mm Elbow       | ○ 1 x LRA-PG210 Switch/Gauge                  |
| for Fast Fill Vent on Filler Neck   | <ul><li>2 x Red Insulated Terminals</li></ul> |
| o 2 x P3 3/8 x 1/4 10mm Straight    | o 2 x Male Terminals                          |
| o 1 x P3 5/16 x 1/4 8mm Straight    | o 3 x 6mm Earth Eye                           |
| TD5 Add:                            |                                               |
| o 1 x 19 x 8mm T-Piece              |                                               |
| Bolts / Nuts:                       | Misc Parts:                                   |
| o 6 x M10 x 30mm Bolts              | o 1 x Filler #FNLD110 (RHS)                   |
| o 6 x M10 Nyloc Nuts                | o 1 x Locking Cap                             |
| o 10 x M10 x 25mm Washers           | o 1 x Large Grommet for Filler                |
| o 4 x M8 x 25mm Bolts               |                                               |
| o 5 x M8 Nyloc Nuts                 |                                               |
| o 6 x M8 x 25mm Washers             |                                               |
| o 3 x Secondary Brackets (suit RHS) |                                               |
| o 1 x M8 x 100mm Bolt               |                                               |
| o 5 x M5 x 10mm Pan Head            |                                               |
| Screws                              |                                               |
| o 2 x M10 x 20mm Washers            |                                               |
| o 3 x M8 x 20mm Washers             |                                               |
| o 1 x M8 x 30mm Washer              |                                               |
| Hose Clamps:                        | Cable Ties:                                   |
| o 10 x 1/4" Hose Clamps             | ○ 10 x 7" Cable Ties                          |
| o 2 x 1/2" Hose Clamps              | o 5 x 11" Cable Ties                          |
| o 2 x 1 1/2" Hose Clamps            |                                               |
| TD5 Add:                            |                                               |
| o 2 x 5/8 Hose Clamp                |                                               |

| Sender:                      | Pumps & Filters:                               |
|------------------------------|------------------------------------------------|
| o 1 x 0-90 OHM 500mm Earth   | o 1 x Fuel Pump                                |
| Lead                         | o 1 x Z14K Filter                              |
|                              |                                                |
| Hose:                        | 5 Pages of Fitting Instructions Consisting of: |
| o 1 x 44mm Fuel Hose @ 100mm | ○ 1 x Page Fitting Instructions                |
| o 1 x 10mm Fuel Hose @ 450mm | o 2 x Pages Fitting Kit Contents               |
| o 1 x 12mm CMP Hose @ 500mm  | ○ 1 x Page WDSGPG210 Diagram                   |
| o 1 x 8mm Fuel Hose @ 1400mm | ○ 1 x Page INLDEF110-RH                        |
|                              |                                                |
| TD5 Add:                     |                                                |
| o 1 x 8mm Fuel Hose @ 500mm  |                                                |