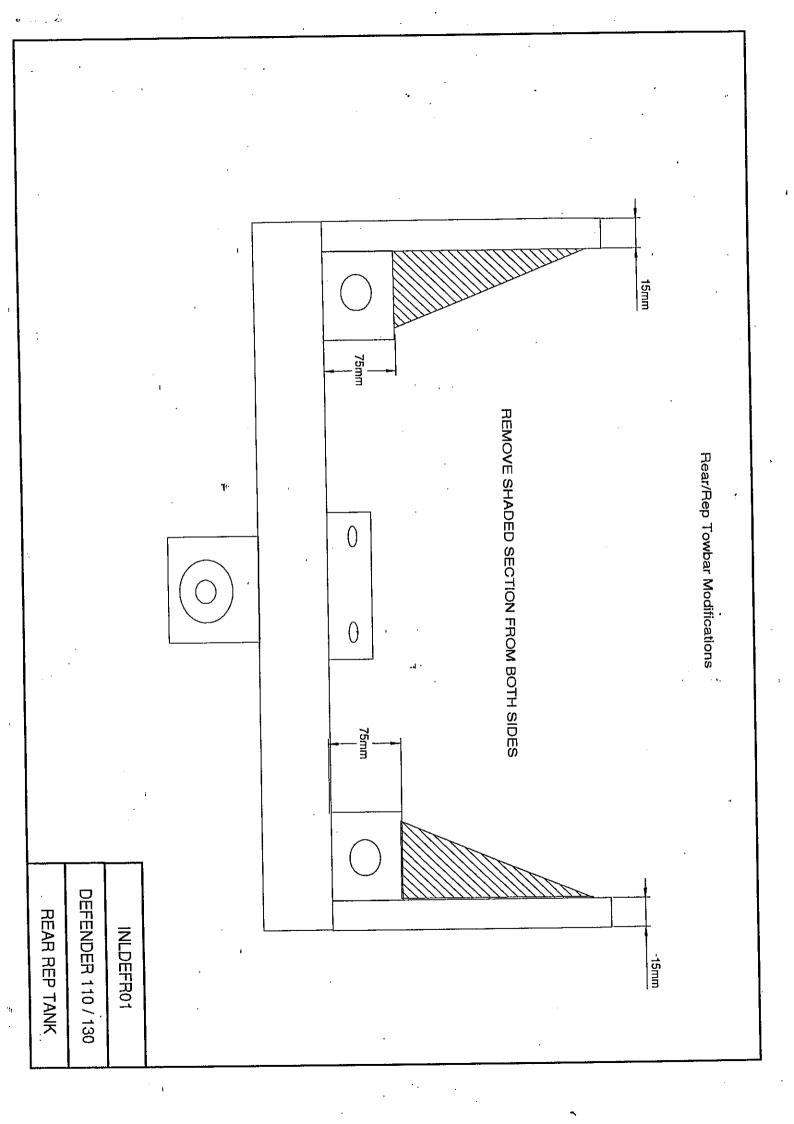

## Installation Instructions for LDEF300DCR <a href="Landrover Defender 130-300 TDI">Landrover Defender 130-300 TDI</a> 120L Replacement Tank

Updated 6/23 TL

- 1. Remove sway bar from chassis mounts and allow bar to swing down. Remove standard fuel tank and tow bar, if fitted. Remove fuel return and fit into new tank using M5 cap screws.
- 2. Using 2.5mm rod supplied extend float arm by 55mm. Rod is 75mm long to allow for 10mm overlap both ends. Using 5/16 bundy tube, 5/16 in tank EFI hose and  $2 \times 1/4$  hose clamps supplied extend fuel pick up, ensure new section of bundy tube and original fuel pick up butt together inside hose.
- 3. Fit pick up to tank and ensure full and free travel of float inside tank.
- 4. Install brass fittings to tank. (1X1/2" Hose Barb Straight in fitting next to filler neck, 1x1/2" Hose Barb Straight in fitting in front of tank. Remaining socket gets the extra plug this could be used as the fuel entry port if the vehicle has an auxiliary tank Fitted). Fast fill will have a Y piece in line near tank filler neck with fast fill hose running over chassis rail.
- 5. Install sway bar extension blocks to OEM mounting points on chassis. Lift tank into position and using original front and rear mounting bolts hold tank in position. Two new holes will need to be drilled in rear section of chassis, use M8 x 40 bolts with wire attached and washers and nuts in new holes drilled, and tighten all tank mounting bolts.
- 6. Cut filler and fast fill hoses to suit and fit. Rework tow bar as per drawing, (if applicable) and re-fit. Reconnect pick up return and sender wires. Fill with fuel and check for leaks.