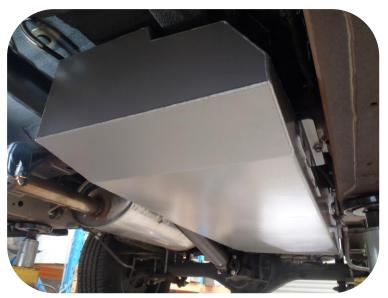

## LONG RANGE REPLACEMENT FUEL TANK - 130LT

- The replacement tank gives an increase of 80% over the standard 73lt tank
- This tank retains the standard factory ground clearance
- Driving range is in excess of 1395kms (based off 9.3lt per 100km)
- Suits the 2.0L Twin Turbo engine
- Suits from 1<sup>st</sup> August 2021 onwards
- Does not suit the Mega Tub due to chassis differences.

Whether its towing touring or just everyday driving, an LDV owner with a with tank fitted can fill up when it's cheap and drive on by laughing when the fuel goes through the up cycle every week!

The with includes everything required to fit the new tank with minimal fuss. The tank is manufactured from 2mm aluminised steel, etch primed and finished in silver hammertone enamel paint.

## Features

- 3 year Australia wide warranty on the tank
- 1 year Australia wide warranty on parts
- Full internal baffling
- Supplied\$Fitted\$

- Excellent ground clearance
- 2mm T125CQ aluminised steel construction
- Original vehicle emission control system retained