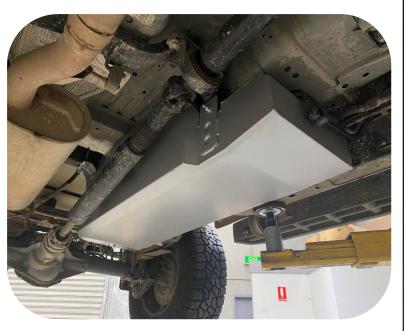

## LONG RANGE REPLACEMENT FUEL TANK - 140L

- The replacement tank gives an increase of 75% over the standard 80L tank.
- Driving range is in excess of 1665kms (based on 8.4lt per 100km)
- This tank retains the factory ground clearance.
- This tank suits the 3L V6 & 2L Bi-Turbo

Whether its towing touring or just everyday driving, a Ranger owner with a **up** tank fitted can fill up when it's cheap and drive on by laughing when the fuel goes through the up cycle every week!

The with includes everything required to fit the new tank with minimal fuss. The tank is manufactured from 2mm aluminised steel, etch primed and finished in silver hammertone enamel paint.

## Supplied \$

- Excellent ground clearance
- 2mm T125CQ aluminised steel construction
- Original vehicle emission control system retained

For more information visit our website or give us a call

23 Industry Court, Lilydale, Victoria, 3140. info@longrangeautomotive.com.au P. +61 3 9739 5667 F. +61 3 9739 5057 www.longrangeautomotive.com.au