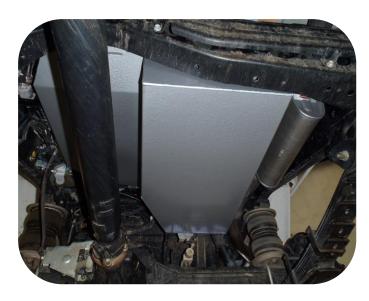

## LONG RANGE AUXILIARY FUEL TANK - 90LT

- Total fuel capacity 220lt (standard tank 130lt)
- The tank retains the standard factory ground clearance
- Driving range is in excess of 1760km (based on 11.9lt per 100km)
- Requires a muffler change to modify standard exhaust, can be supplied (TLC79DCAEM). Also suits Taipan XP TYTP069 & TYTP070, Redback TYP47400 & TYP47300 (Pre DPF)
- Will not suit JMACX or Superior Engineering coil conversion.

kit includes everything required to fit the new tank with minimal fuss. The tank is manufactured from 2mm aluminised steel, etch primed and finished in silver hammertone enamel paint.

long range fuel tanks are proudly Australian made since 1989.

## **Features**

- 3 year Australia wide warranty on the tank
- 1 year Australia wide warranty on parts
- Full internal baffling

- Excellent ground clearance
- 2mm T125CQ aluminised steel construction
- Original vehicle emission control system retained