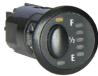

auxiliary tanks comes complete with a quality LED Switch Gauge unit which shows the fuel level in the auxiliary tank and incorporates the switch to operate the transfer pump.

Whether its towing touring or just everyday driving, a Landcruiser owner with a lacktrianglefill up when it's cheap and drive on by laughing when the fuel goes through the up cycle every week!