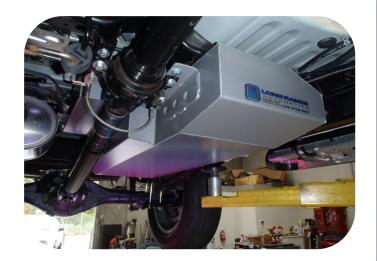

## LONG RANGE REPLACEMENT FUEL TANK - 140LT

- The replacement tank gives an increase of 75% over the standard 80lt tank.
- The tank retains the standard factory ground clearance
- Driving range is in excess of 1900km (based on 7.3lt per 100km)

Whether its towing touring or just everyday driving, a Hilux owner with a tank fitted can fill up when it's cheap and drive on by laughing when the fuel goes through the up cycle every week!

The kit includes everything required to fit the new tank with minimal fuss. The tank is manufactured from 2mm aluminised steel, etch primed and finished in silver hammertone enamel paint.

## **Features**

- 3 year Australia wide warranty on the tank
- 1 year Australia wide warranty on parts
- Full internal baffling

- Excellent ground clearance
- 2mm T125CQ aluminised steel construction
- Original vehicle emission control system retained