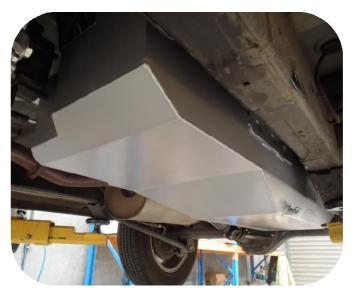

## LONG RANGE REPLACEMENT FUEL TANK - 120LT

- The replacement tank gives an increase of 85% over the standard 65lt tank
- This tank retains the standard factory ground clearance
- Driving range is in excess of 1445kms (based on 8.2lt per 100km)
- This tank only suits models from 2015 to May 2016 on the 5 Speed Auto models.

Whether it's towing touring or just everyday driving, a Isuzu MUX owner with a tank fitted can fill up when it's cheap and drive on by laughing when the fuel goes through the up cycle every week!

The with includes everything required to fit the new tank with minimal fuss. The tank is manufactured from 2mm aluminised steel, etch primed and finished in silver hammertone enamel paint.

## Features

- 3 year Australia wide warranty on the tank
- 1 year Australia wide warranty on parts
- Full internal baffling
- Supplied \$

- Excellent ground clearance
- 2mm T125CQ aluminised steel construction
- Original vehicle emission control system retained