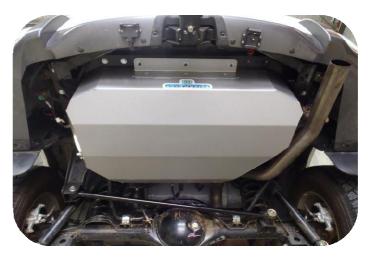

## LONG RANGE AUXILIARY FUEL TANK - 90LT

- The total fuel capacity 155lt (standard tank is 65lt)
- The spare wheel to be removed and relocated
- Driving range is in excess of 1900km (based on 8.1lt per 100km)

Whether it's towing touring or just everyday driving, an M-UX owner with a tank fitted can fill up when it's cheap and drive on by laughing when the fuel goes through the up cycle every week!

The kit includes everything required to fit the new tank with minimal fuss. The tank is manufactured from 2mm aluminised steel, etch primed and finished in silver hammertone enamel paint.

## **Features**

- 3 year Australia wide warranty on the tank
- 1 year Australia wide warranty on parts
- Full internal baffling

- Excellent ground clearance
- 2mm T125CQ aluminised steel construction
- Original vehicle emission control system retained