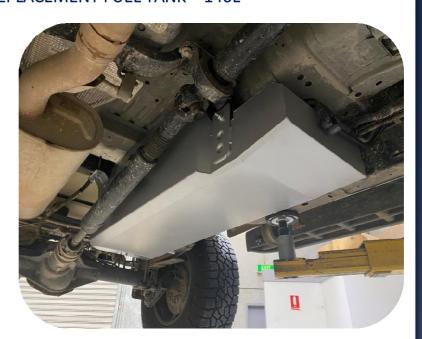

## LONG RANGE REPLACEMENT FUEL TANK - 140L

- The replacement tank gives an increase of 75% over the standard 80L tank.
- Driving range is in excess of 1665kms (based on 8.4lt per 100km)
- This tank retains the factory ground clearance.
- This tank suits the 3L V6 & 2L Bi-Turbo

Whether it's towing touring or just everyday driving, a Ranger owner with a tank fitted can fill up when it's cheap and drive on by laughing when the fuel goes through the up cycle every week!

The kit includes everything required to fit the new tank with minimal fuss. The tank is manufactured from 2mm aluminised steel, etch primed and finished in silver hammertone enamel paint.

## **Features**

- 3 year Australia wide warranty on the tank
- 1 year Australia wide warranty on parts
- Full internal baffling

- Excellent ground clearance
- 2mm T125CQ aluminised steel construction
- Original vehicle emission control system retained