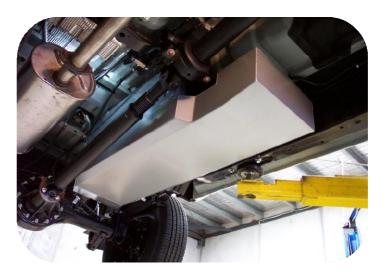

## LONG RANGE REPLACEMENT FUEL TANK - 140LT

- The replacement tank gives an increase of 75% over the standard 80lt tank
- The tank retains the standard factory ground clearance
- Driving range is in excess of 1490km (based on 9.4lt per 100km)

Whether it's towing touring or just everyday driving, a Ranger / BT50 owner with a tank fitted can fill up when it's cheap and drive on by laughing when the fuel goes through the up cycle every week!

The with includes everything required to fit the new tank with minimal fuss. The tank is manufactured from 2mm aluminised steel, etch primed and finished in silver hammertone enamel paint.

## Features

- 3 year Australia wide warranty on the tank
- 1 year Australia wide warranty on parts
- Full internal baffling
- Supplied \$

- Excellent ground clearance
- 2mm T125CQ aluminised steel construction
- Original vehicle emission control system retained