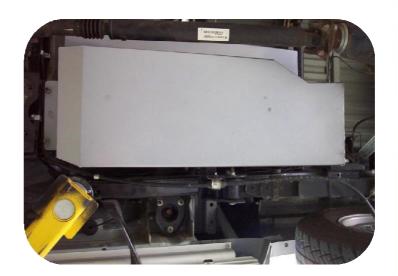

## LONG RANGE REPLACEMENT FUEL TANK - 120LT

- The replacement tank gives an increase of 50% over the standard 80lt tank
- The tank retains the standard factory ground clearance
- Driving range is in excess of 1260km (based on 9.5lt per 100km)

Whether it's towing touring or just everyday driving, a Ranger / BT50 owner with a tank fitted can fill up when it's cheap and drive on by laughing when the fuel goes through the up cycle every week!

The kit includes everything required to fit the new tank with minimal fuss. The tank is manufactured from 2mm aluminised steel, etch primed and finished in silver hammertone enamel paint.

## **Features**

- 3 year Australia wide warranty on the tank
- 1 year Australia wide warranty on parts
- Full internal baffling

- Excellent ground clearance
- 2mm T125CQ aluminised steel construction
- Original vehicle emission control system retained