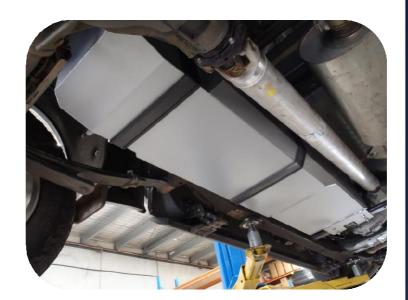

## LONG RANGE REPLACEMENT FUEL TANK – 190LT

- The replacement tank gives an increase of 110% over the standard tank
- Driving range is in excess of 1440km (based on 13.2lt per 100km)
- Standard ground clearance is retained

Whether it's towing touring or just everyday driving, a Silverado owner with an tank fitted can fill up when it's cheap and drive on by laughing when the fuel goes through the up cycle every week!

It includes everything required to fit the new tank with minimal fuss. The tank is manufactured from 2mm aluminised steel, etch primed and finished in silver hammertone enamel paint.

## **Features**

- 3 year Australia wide warranty on the tank
- 1 year Australia wide warranty on parts
- Full internal baffling

- Excellent ground clearance
- 2mm T125CQ aluminised steel construction
- Original vehicle emission control system retained