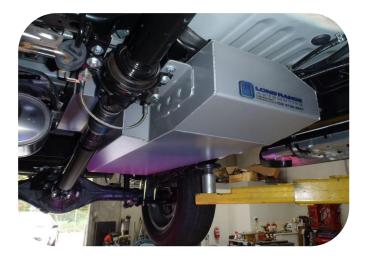

## LONG RANGE REPLACEMENT FUEL TANK - 140LT

- The replacement tank gives an increase of 75% over the standard 80lt tank.
- The tank retains the standard factory ground clearance
- Driving range is in excess of 1900km (based on 7.3lt per 100km)
- Will suit the Rogue model, the mildhybrid model and Rugged X model.

Whether its towing touring or just everyday driving, a Hilux owner with a 🖳 🕖 tank fitted can fill up when it's cheap and drive on by laughing when the fuel goes through the up cycle every week!

The 🕛 kit includes everything required to fit the new tank with minimal fuss. The tank is manufactured from 2mm aluminised steel, etch primed and finished in silver hammertone enamel paint.

## **Features**

- 3 year Australia wide warranty • on the tank
- 1 year Australia wide warranty on parts
- Full internal baffling

| Supplied | \$ |
|----------|----|
| Fitted   | \$ |

- Excellent ground clearance
- 2mm T125CQ aluminised steel construction
- Original vehicle emission control system retained