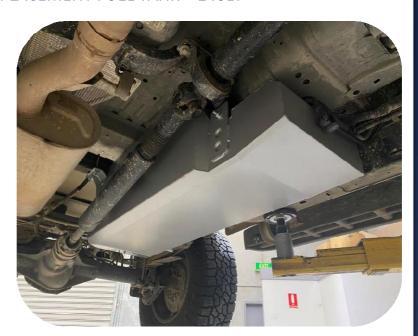

## LONG RANGE REPLACEMENT FUEL TANK – 140LT

- The replacement tank gives an increase of 75% over the standard 80L tank.
- Driving range is in excess of 1665kms (based on 8.4lt per 100km)
- This tank retains the standard ground clearance.
- Will suit the 3.0LT V6 & 2.0LT Bi-Turbo

Whether it's towing touring or just everyday driving, a Ranger owner with a tank fitted can fill up when it's cheap and drive on by laughing when the fuel goes through the up cycle every week!

The kit includes everything required to fit the new tank with minimal fuss. The tank is manufactured from 2mm aluminised steel, etch primed and finished in silver hammertone enamel paint.

## **Features**

- 3 year Australia wide warranty on the tank
- 1 year Australia wide warranty on parts
- Full internal baffling

- Excellent ground clearance
- 2mm T125CQ aluminised steel construction
- Original vehicle emission control system retained