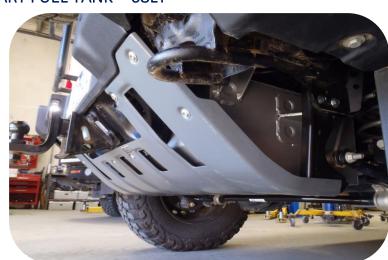

## LONG RANGE AUXILIARY FUEL TANK - 68LT

- The combined fuel capacity is 158lt (standard tank is 90lt)
- Driving range is in excess of 1500kms (based off 10.5lt per 100km)
- Requires the standard exhaust to be modified. Tank will fit under original exhaust shield.

The kit includes everything required to fit the new tank with minimal fuss. The tank is manufactured from 2mm aluminised steel, etch primed and finished in silver hammertone enamel paint.

## **Features**

- 3 year Australia wide warranty on the tank
- 1 year Australia wide warranty on parts
- Full internal baffling

- Excellent ground clearance
- 2mm T125CQ aluminised steel construction
- Original vehicle emission control system retained