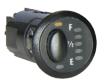

All auxiliary tanks come complete with a quality LED switch gauge unit which shows the fuel level in the auxiliary tank and incorporates the switch to operate the transfer pump.

Whether it's towing, touring or just everyday driving, a Grenadier owner with an tank fitted can fill up when it's cheap and drive on by laughing when the fuel goes through the up cycle every week!