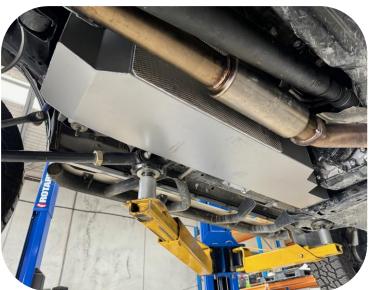

### LONG RANGE SUB REPLACEMENT FUEL TANK - 80LT

- Total fuel capacity is 160L (standard tank is 110L total capacity - 80L main & 30L sub)
- This tank retains the standard ground clearance
- Driving range is in excess of 1795kms (based off 8.9lt per 100km)
- The tank will fit with the Torqit 4" exhaust system

Whether its towing touring or just everyday driving, a 300 Series owner with an U tank fitted can fill up when it's cheap and drive on by laughing when the fuel goes through the up cycle every week!

The 👢 kit includes everything required to fit the new tank with minimal fuss. The tank is manufactured from 2mm aluminised steel, etch primed and finished in silver hammertone enamel paint.

### Supplied \$ ς

Fitted

- Excellent ground clearance
- 2mm T125CQ aluminised steel construction
- Original vehicle emission control system retained

For more information visit our website or give us a call